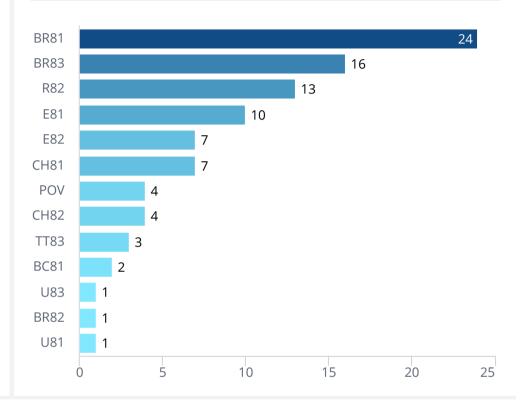

## Breakdown of Calls by Unit

| Unit Name   | Percentage of Calls | Average Time at Scene |
|-------------|---------------------|-----------------------|
| BC81        | 5.7%                |                       |
| BR81        | 68.6%               | 37m:48s               |
| BR82        | 2.9%                |                       |
| BR83        | 45.7%               | 49m:07s               |
| CH81        | 20.0%               | 63m:35s               |
| CH82        | 11.4%               | 20m:02s               |
| E81         | 28.6%               | 36m:43s               |
| E82         | 20.0%               | 39m:33s               |
| POV         | 11.4%               | 26m:22s               |
| R82         | 37.1%               | 37m:24s               |
| TT83        | 8.6%                |                       |
| U81         | 2.9%                | 29m:13s               |
| U83         | 2.9%                | 58m:00s               |
| Crand Tatal | 100.00/             | 40~.240               |

## Count of Calls by Unit

AVERAGE RESPONSE TIME: ALARM TO ARRIVAL

AVG([Unit Response Time])

0h:15m:26s